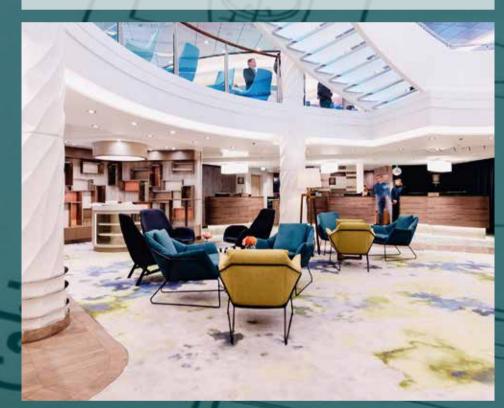

#### **Public area**

- Restaurants, bars, loungesDiscos, casinos Spa, wellness
- Staircases, corridors